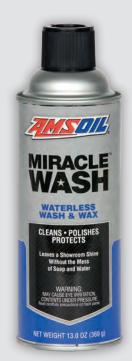

# Miracle Wash<sup>®</sup> Waterless Wash & Wax A Showroom Shine Without the Mess of Soap and Water

AMSOIL Miracle Wash<sup>®</sup> Waterless Wash & Wax (AMW) provides vehicles with a fantastic shine and super-tough protective finish in just two easy steps – spray and wipe. Specialized surfactants lift the dirt off the surface of the vehicle and hold it in suspension while the vehicle is wiped clean. Miracle Wash acts as a protective barrier between the dirt particles and the surface, protecting the finish from abrasion. Specialized anti-static agents repel dust and light dirt, maintaining the vehicle's brilliant shine long after washing is finished. Miracle Wash also protects against the damaging effects of the sun's ultraviolet rays.

### **AMSOIL PRODUCT AVAILABILITY**

AMSOIL Miracle Wash is available in 13-ounce spray cans.