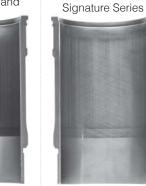

of sight, out of mind. Towing and hauling can increase harmful heat until the gear lube thins, inviting wear and further increasing heat in a cycle known as thermal runaway. The cycle intensifies as heat increases, ultimately leading to poor performance and even failure. AMSOIL Severe Gear® Synthetic Gear Lube guards against thermal runaway, helping differentials provide long, trouble-free life in severe service.

- Protects against thermal runaway
- Resists harmful deposits
- Maximum wear protection

## Ea® Oil Filters

Don't sacrifice your diesel engine for a traditional filter. AMSOIL Ea Oil Filters trap and hold more contaminants than traditional filters. keeping them in the filter and out of your engine. Excellent efficiency, less restriction, robust construction.



Competing Brand



**AMSOIL** 

## **Severely Scuffed Liner** Non-Scuffed Liner

#### More Built-in Protection

AMSOIL synthetic diesel oils provide outstanding wear protection, providing the following benefits:

- ✓ Extended engine life
- Maximum horsepower
- Increased fuel efficiency
- ✓ Reduced oil consumption and downtime



#### **AMSOIL Heavy-Duty Synthetic Diesel Oil**

- ✓ 4X more engine protection\*

Nationwide AMSOIL Dealer Serving the entire state of Connecticut including the cities of Bridgeport, New Haven, Hartford, Stamford, and Enfield.