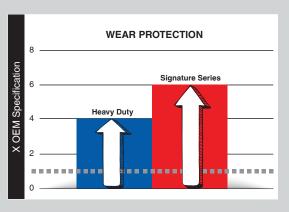

#### **AMSOIL Signature Series Max-Duty Synthetic Diesel Oil**

- ✓ Our most advanced formula
- ✓ 6X more engine protection\*
- ✓ Compatible with all exhaust treatment devices
- ✓ Available in 5W-30, 0W-40, 5W-40 and 15W-40

\*Based on independent testing in the Detroit Diesel DD13 Scuffing Test for specification DFS 93K222 using 5W-30 as worst-case representation.

- ✓ Excellent protection and performance
- ✓ Compatible with all exhaust treatment devices
- ✓ Available in 10W-30, 5W-40 and 15W-40

#### **AMSOIL Heavy-Duty Synthetic Diesel Oil**

- ✓ 4X more engine protection\*

Nationwide AMSOIL Dealer Serving the entire state of Connecticut including the cities of Bridgeport, New Haven, Hartford, Stamford, and Enfield.